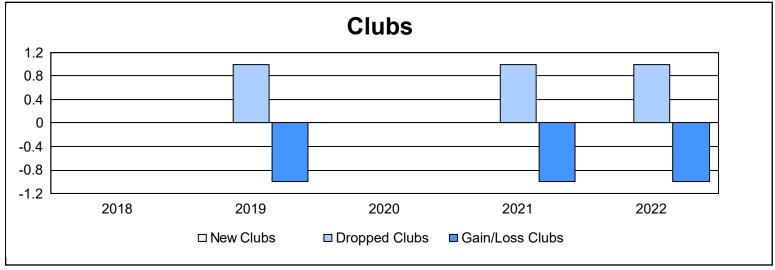

District 14 B

As of June 2022 Cumulative

| Year      | New<br>Clubs | Dropped<br>Clubs | Gain/<br>Loss<br>Clubs | New<br>Members | Charter<br>Members | Reinstate<br>Members | Transfer<br>Members | Total<br>Member<br>Added | Total<br>Members<br>Dropped | Gain/<br>Loss<br>Members |
|-----------|--------------|------------------|------------------------|----------------|--------------------|----------------------|---------------------|--------------------------|-----------------------------|--------------------------|
| 2017-2018 | 0            | 0                | 0                      | 87             | 1                  | 5                    | 4                   | 97                       | 131                         | -34                      |
| 2018-2019 | 0            | 1                | -1                     | 81             | 0                  | 2                    | 6                   | 89                       | 136                         | -47                      |
| 2019-2020 | 0            | 0                | 0                      | 37             | 0                  | 5                    | 5                   | 47                       | 65                          | -18                      |
| 2020-2021 | 0            | 1                | -1                     | 42             | 1                  | 5                    | 1                   | 49                       | 98                          | -49                      |
| 2021-2022 | 0            | 1                | -1                     | 69             | 0                  | 0                    | 5                   | 74                       | 65                          | 9                        |
| Average   | 0            | 1                | -1                     | 63             | 0                  | 3                    | 4                   | 71                       | 99                          | -28                      |