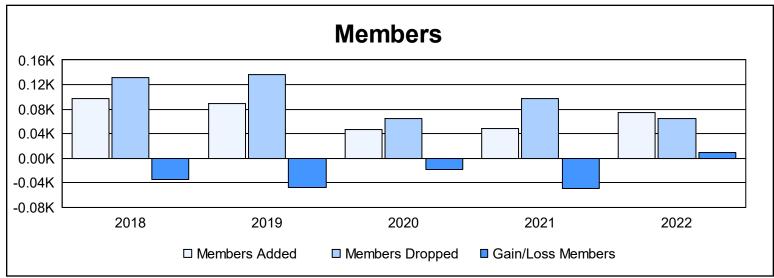

District 14 B

As of June 2022 Cumulative

| Year      | New<br>Clubs | Dropped<br>Clubs | Gain/<br>Loss<br>Clubs | New<br>Members | Charter<br>Members | Reinstate<br>Members | Transfer<br>Members | Total<br>Member<br>Added | Total<br>Members<br>Dropped | Gain/<br>Loss<br>Members |
|-----------|--------------|------------------|------------------------|----------------|--------------------|----------------------|---------------------|--------------------------|-----------------------------|--------------------------|
| 2017-2018 | 0            | 0                | 0                      | 87             | 1                  | 5                    | 4                   | 97                       | 131                         | -34                      |
| 2018-2019 | 0            | 1                | -1                     | 81             | 0                  | 2                    | 6                   | 89                       | 136                         | -47                      |
| 2019-2020 | 0            | 0                | 0                      | 37             | 0                  | 5                    | 5                   | 47                       | 65                          | -18                      |
| 2020-2021 | 0            | 1                | -1                     | 42             | 1                  | 5                    | 1                   | 49                       | 98                          | -49                      |
| 2021-2022 | 0            | 1                | -1                     | 69             | 0                  | 0                    | 5                   | 74                       | 65                          | 9                        |
| Average   | 0            | 1                | -1                     | 63             | 0                  | 3                    | 4                   | 71                       | 99                          | -28                      |